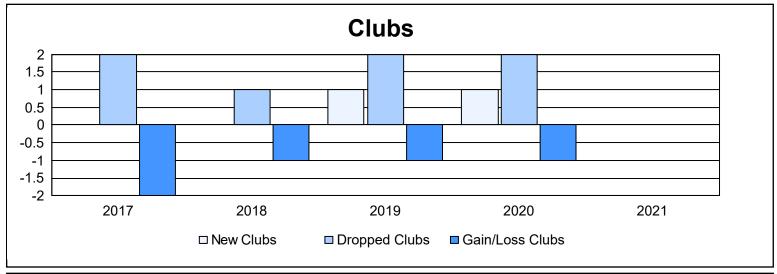

District 355 B2 As of June 2021 Cumulative

| Year      | New<br>Clubs | Dropped<br>Clubs | Gain/<br>Loss<br>Clubs | New<br>Members | Charter<br>Members | Reinstate<br>Members | Transfer<br>Members | Total<br>Member<br>Added | Total<br>Members<br>Dropped | Gain/<br>Loss<br>Members |
|-----------|--------------|------------------|------------------------|----------------|--------------------|----------------------|---------------------|--------------------------|-----------------------------|--------------------------|
| 2016-2017 | 0            | 2                | -2                     | 221            | 6                  | 10                   | 0                   | 237                      | 271                         | -34                      |
| 2017-2018 | 0            | 1                | -1                     | 184            | 0                  | 33                   | 0                   | 217                      | 293                         | -76                      |
| 2018-2019 | 1            | 2                | -1                     | 222            | 39                 | 14                   | 0                   | 275                      | 287                         | -12                      |
| 2019-2020 | 1            | 2                | -1                     | 248            | 31                 | 3                    | 0                   | 282                      | 212                         | 70                       |
| 2020-2021 | 0            | 0                | 0                      | 214            | 2                  | 3                    | 2                   | 221                      | 197                         | 24                       |
| Average   | 0            | 1                | -1                     | 218            | 16                 | 13                   | 0                   | 246                      | 252                         | -6                       |